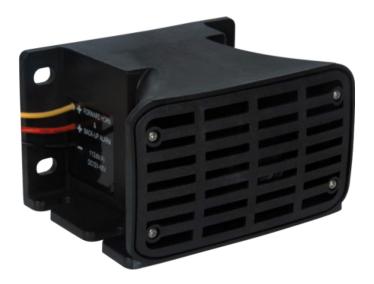

## BA107 INDUSTRIAL HEAVY DUTY BACK-UP ALARM

The BA107 is an industrial heavy duty dual sound level back-up alarm that provides worker safety by making sure you can be heard while reversing. Ideal for construction & mining vehicles as well as trucks & loaders etc, the system is 12/24V and offers weatherproof IP67 dust & waterproof protection.

• Dual Sound Levels: 107/97dB

- White Noise Squawk
- Typically Suits Construction & Mining Vehicles, Trucks, Loaders etc

## **SPECIFICATIONS**

- Power: 15 Watts
- Dual Sound Level: 97/107 ± 3dB
- Sound: White Noise Squawk
- Voltage: 12-48 Volt DC
- Current: 250mA
- Protection: IP67 Dust & Waterproof
- Housing: Nylon Epoxy Encapsulated
- Dimensions: 77H x 127W x 103D mm